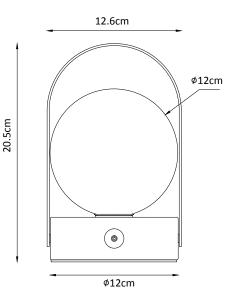

w the bulb to cool before cleaning.

### Cleaning & Maintenance

Do not use polish or abrasive cleaner - just a soft dry cloth. Do not use abrasive materials as these may affect the finish.

### **RECYCLING OF ELECTRICAL WASTE**

To ensure compliance with the Waste Electrical and Electronic Equipment (WEEE) regulations, RUL are dedicated to promoting the correct treatment and recycling of EEE to reduce the quantity of electronic waste being sent to the landfill and help protect the environment.

The crossed out wheelie bin symbol is there to remind consumers not to dispose of them in household waste, but instead to take them to an appropriate facility where they can be disposed of safely.

Please check locally for your nearest recycling site for waste electrical and electronic items.







LR35640-T1 CHROME 5065011168021 IP44 Outdoor Rated

1

Contents



| Ref | Description             | Spec    | Qty | Remark                |
|-----|-------------------------|---------|-----|-----------------------|
| 1   | Light fitting           |         | 1   | Packed in carton      |
| 2   | USB cable               | L1500mm | 1   | Packed in fixing pack |
| 3   | Assembly instructions   | A3 X 1  | 1   | Packed in fixing pack |
| 4   | Re-package instructions | A4 X 1  | 1   | Packed in fixing pack |

## <u>Safety</u>

- IP rating of the product: IP44, suitable for outdoor use and not as permanent outdoor fixture.
- Electricity can be dangerous.

## **Before Starting**

Read through these instructions carefully and keep them for future reference. Ensure all parts are present and ret