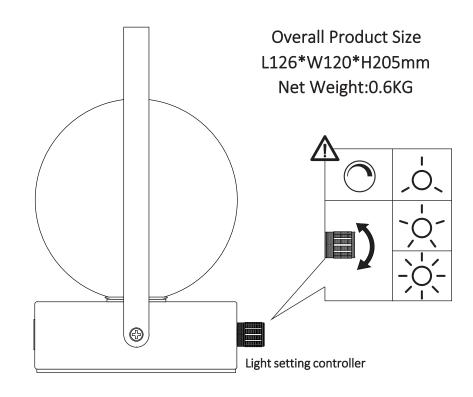

# Time to assemble

**Fixing Instructions** 

This unit is a Class III product - to be supplied from a SELV (Separated or Safety Extra-Low Voltage) power source. LED Light Source: 2W LED

Voltage: 5V DC

Non replaceable battery operated