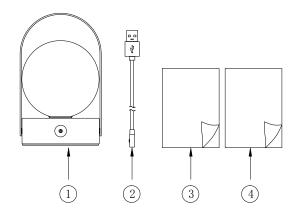

LR35640-T1 CHROME 5065011168021 IP44 Outdoor Rated

1

Contents

| Ref | Description             | Spec    | Qty | Remark                |
|-----|-------------------------|---------|-----|-----------------------|
| 1   | Light fitting           |         | 1   | Packed in carton      |
| 2   | USB cable               | L1500mm | 1   | Packed in fixing pack |
| 3   | Assembly instructions   | A3 X 1  | 1   | Packed in fixing pack |
| 4   | Re-package instructions | A4 X 1  | 1   | Packed in fixing pack |